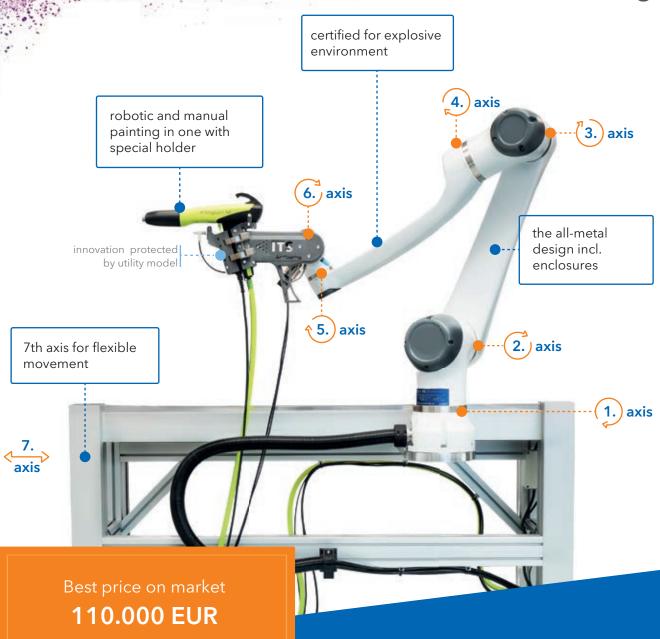

## Range of motion and 7th axis included in the basic version

exceptional flexibility in motion, capable of coating even complexly shaped parts without limitations

#### Compact

all-metal construction designed for continuous industrial operation

Certified for use in explosive environment (ATEX for EU)

#### Robot

| Weight            | 45 kg          |
|-------------------|----------------|
| Load capacity     | 8 kg           |
| Range             | 1300 mm        |
| Axis range        | ±360°          |
| Machine speed     | 2 m/s          |
| Repeatability     | ±0.03 mm       |
| Robot material    | aluminum alloy |
| Consumption       | 120 - 1000 W   |
| Protection rating | IP66           |

#### 7th axis

| Lift             | 1 m (extendable up to 4 m) |
|------------------|----------------------------|
| Payload capacity | 150 kg                     |
| Speed            | 1 m/s                      |
| Repeatability    | ±0.02 mm                   |