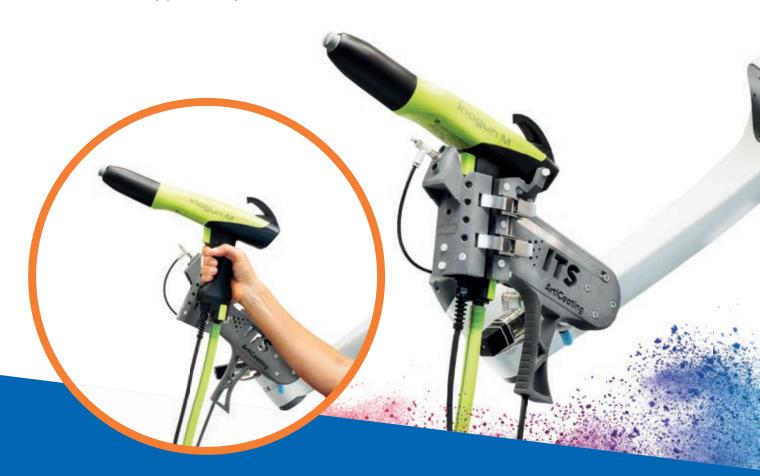

# One solution two alternatives

**ArtiCoating**<sup>®</sup>

Easily switch between robotic and manual painting with quick adaptation to different types of products.

#### **Intuitive operation**

simple even for operators without previous experience with robotics

The most advantageous solution on market, incl. possibility of renting