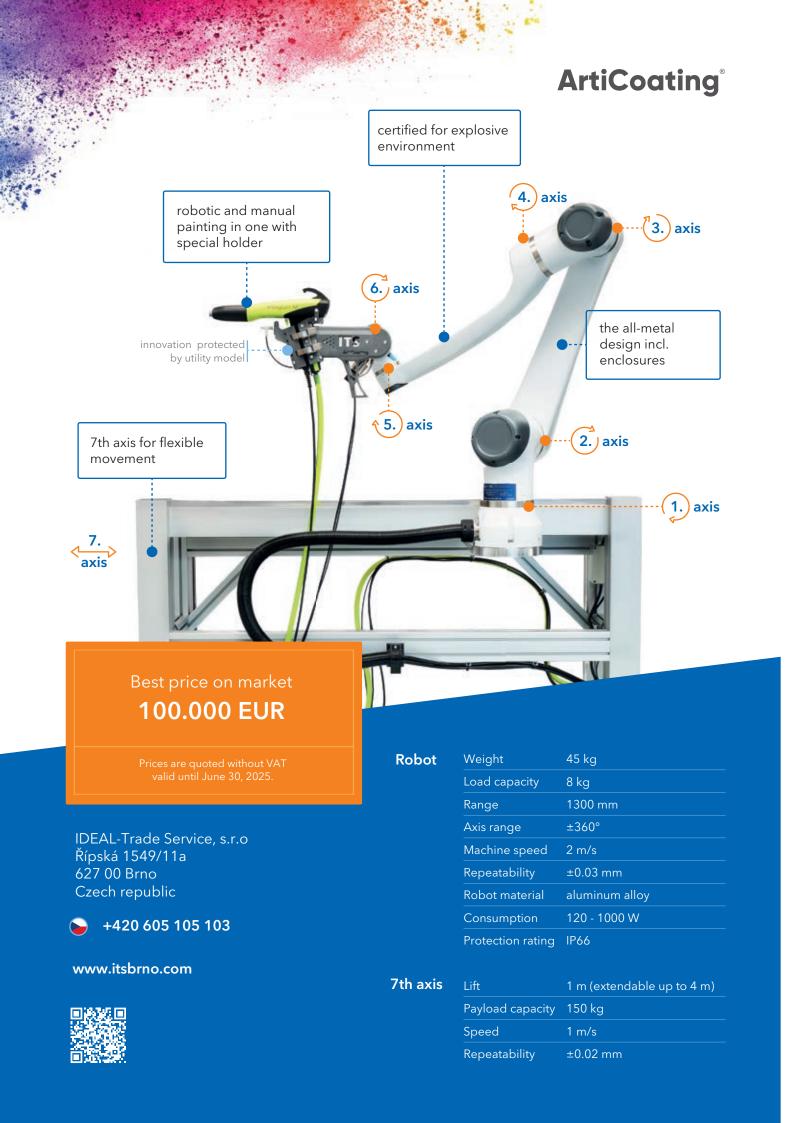

# **ArtiCoating**<sup>®</sup>

Easily switch between robotic and manual painting with quick adaptation to different types of products.

# Range of motion and 7th axis included in the basic version

exceptional flexibility in motion, capable of coating even complexly shaped parts without limitations

### Very quick and easy integration

integrates seamlessly into existing coating systems without modifications to the control system, fully preserving warranty coverage

### Compact

all-metal construction designed for continuous industrial operation

The most advantageous solution on market, incl. possibility of renting

Certified for use in explosive environment (ATEX for EU)